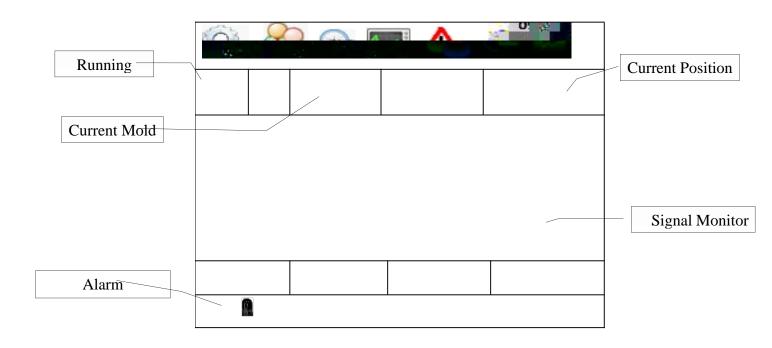

| I | 监视    |
|---|-------|
|   | WATCH |

| <br> |  |
|------|--|
|      |  |
|      |  |
|      |  |
|      |  |
|      |  |
|      |  |
|      |  |
|      |  |
|      |  |
|      |  |
|      |  |
|      |  |
|      |  |
| l    |  |